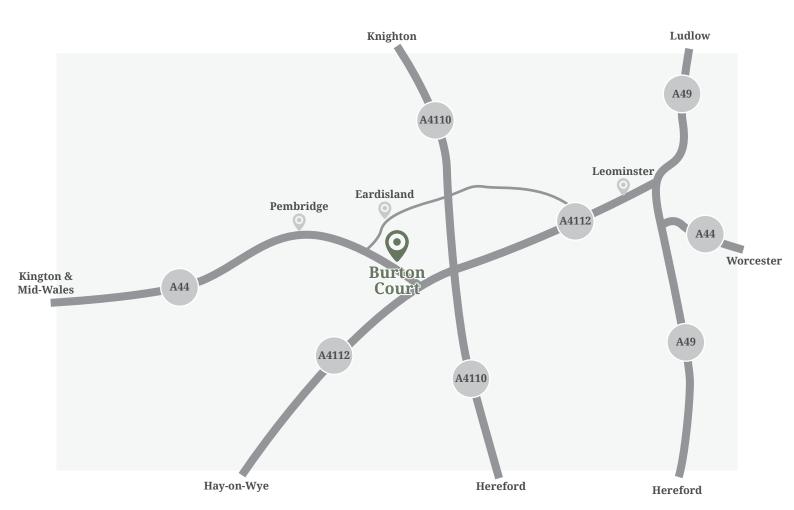

## Directions

## **Post Code:**

HR6 9DN, Sat Nav will lead you down the hill from where the front gates are. You will see brown signs from the main A44 road and also from Eardisland to the North of where we are situated.

## From Hereford (13 miles):

Take the A4110 North via Canon Pyon. Keep on this road for around 4 miles after Canon Pyon until you reach a Y Fork in the road just over a humpback bridge. Take a left at this fork and follow this narrow road for around a mile until you reach a crossroads. Go straight on at the crossroads onto the A44 towards Pembridge, Kington and Rhayader. Take the second turning right (marked for Burton Court) and follow the signs.

## From Leominster (5 miles):

Follow the signs to Rhayader (A44). At traffic lights proceed up the hill and go straight on at roundabout keeping Morrisons supermarket on your left. After a few hundred yards the road Y forks take a left here and stay on the A44 for 4 miles and you will see the signposts for Burton Court.